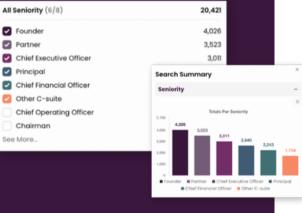

### Identify

Identify key decision-makers from your target audience at a glance. Use the search summary tool to quickly view the breakdown of your results. Further, narrow your search by any filter criteria using the right panel.