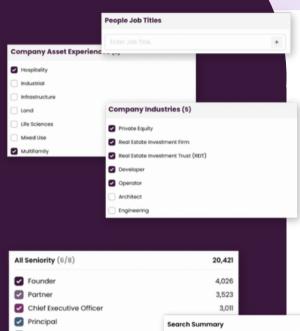

### Discover

Biscred's criteria search makes finding decisionmakers within commercial real estate easier than any other prospecting tool on the market. Select from CREspecific industries, company and contact asset experience, property count, and more to make sure your search always returns the right results.

### Identify

Identify key decision-makers from your target audience at a glance. Use the search summary tool to quickly view the breakdown of your results. Further, narrow your search by any filter criteria using the right panel.